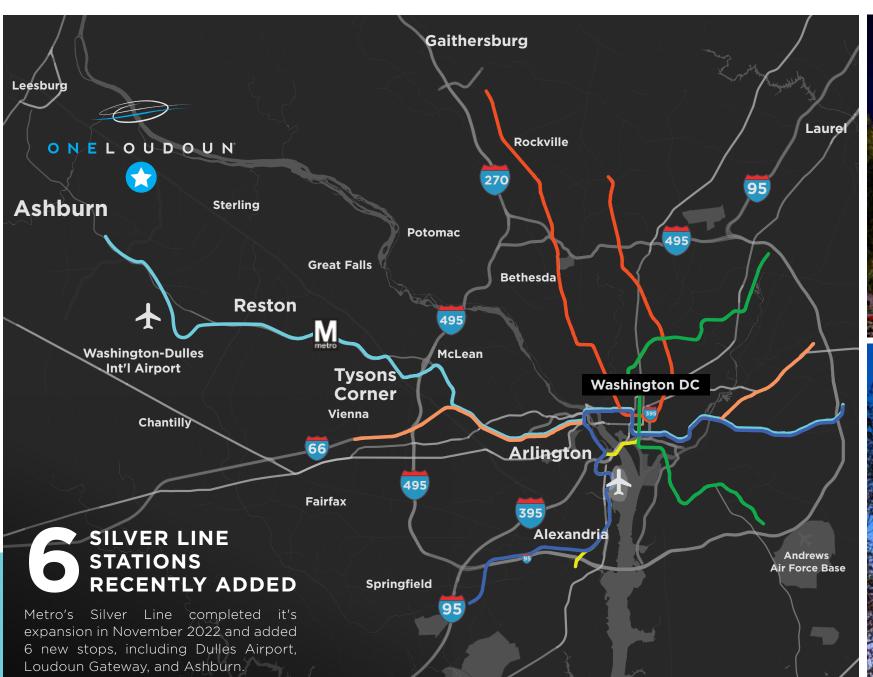

LOUDOUN COUNTY HIGHLIGHTS

Ideally located at Rte 7 & the Loudoun County Parkway,
One Loudoun is easily accessible from nearly anywhere in
the Northern Virginia region – just a 10 minute drive from
Washington Dulles International Airport and 25 miles from
Washington D.C.

### STRATEGIC LOCATION