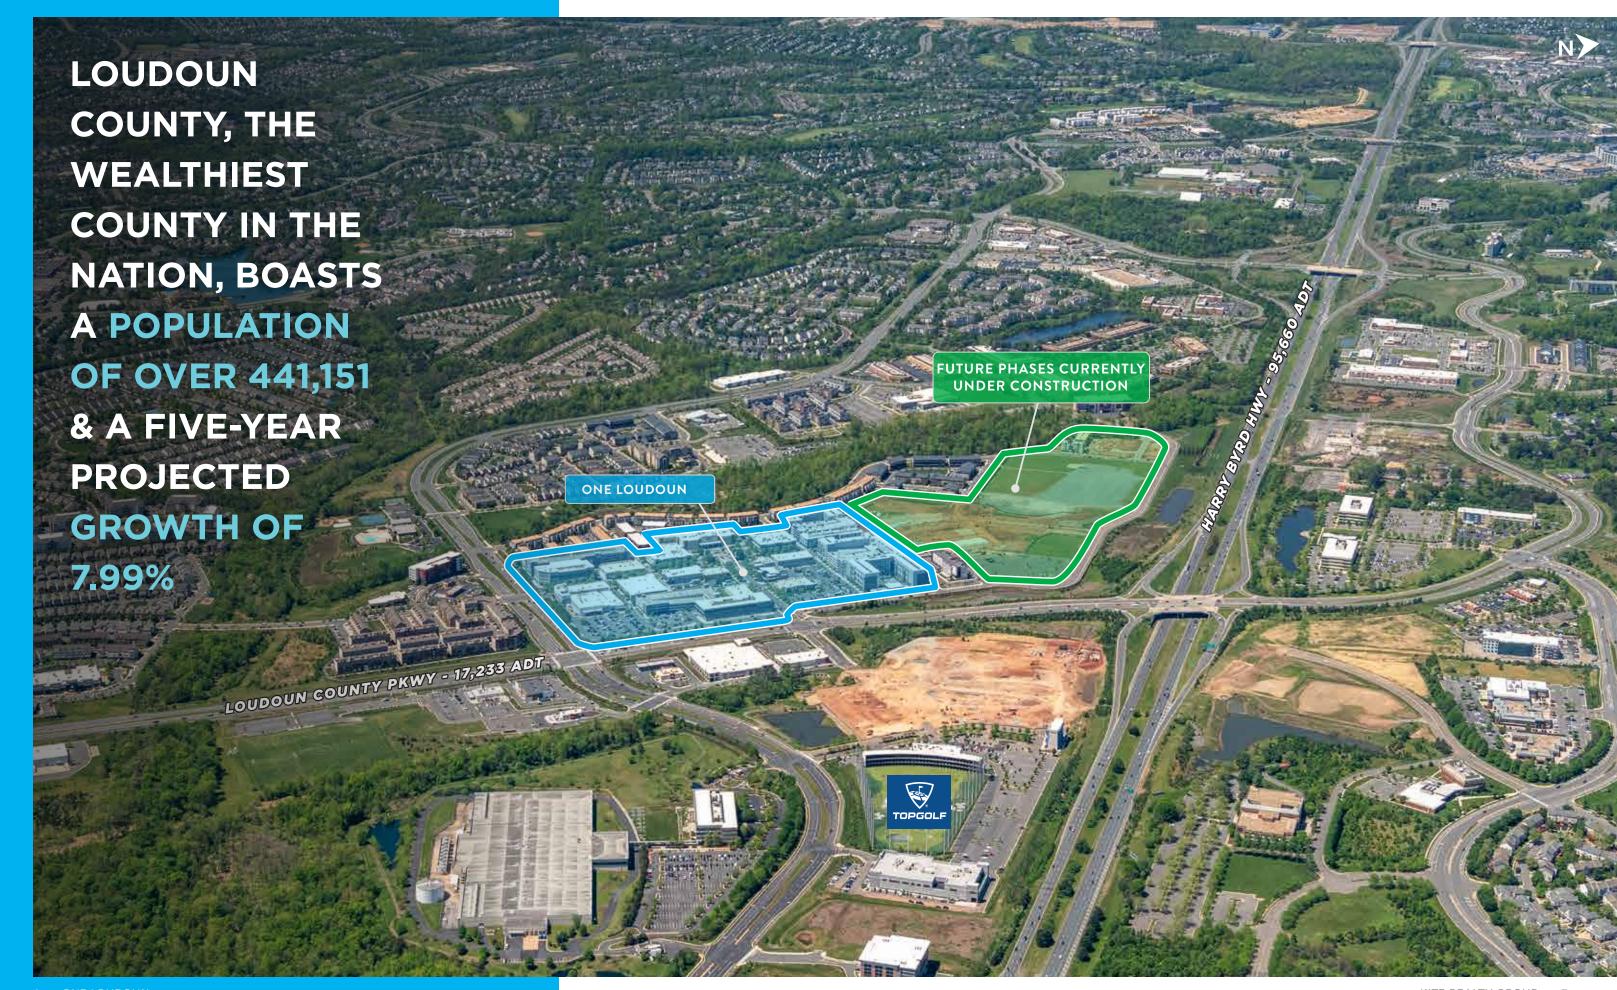

LOUDOUN COUNTY HIGHLIGHTS

Ideally located at Rte 7 & the Loudoun County Parkway,
One Loudoun is easily accessible from nearly anywhere in
the Northern Virginia region – just a 10 minute drive from
Washington Dulles International Airport and 25 miles from
Washington D.C.

### STRATEGIC LOCATION