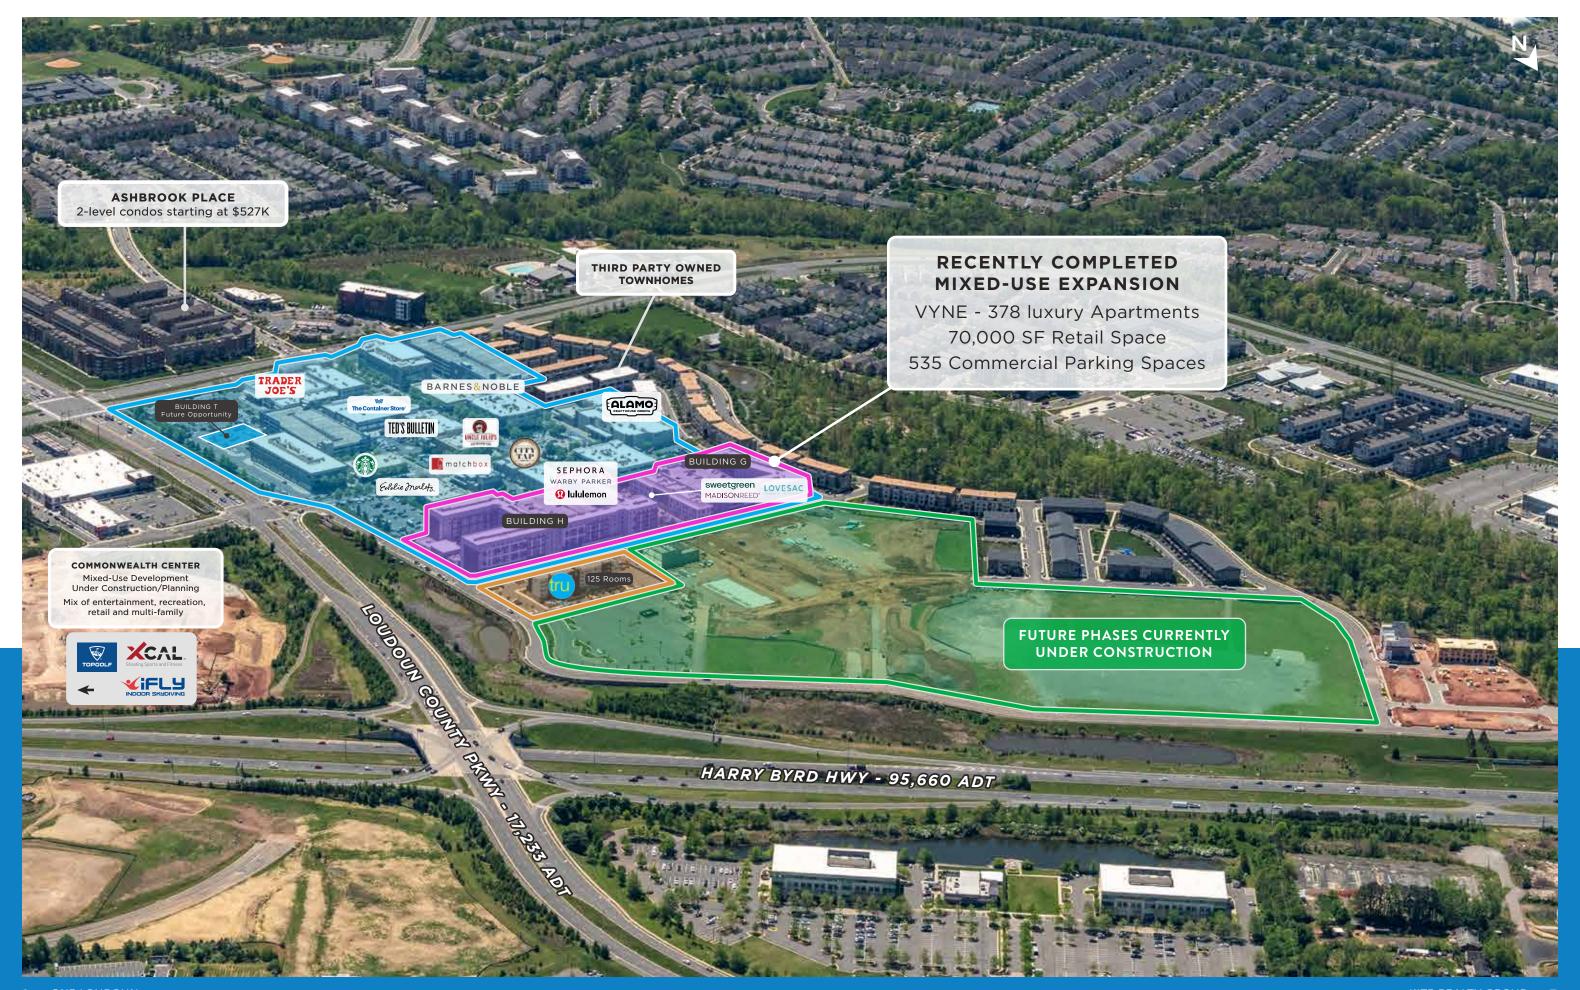

# SHOPS & SERVICES

WARBY PARKER

MADISONREED

BARNES&NOBLE

**LaserAway** 

**FORTESSA**°

#### PHASE 2 (BUILDINGS G & H)

Phase 2 (G & H) of One Loudoun was recently completed, adding fresh new multifamily units, office space, premium retail, and community gathering spaces. These two buildings serve as the gateway to the future development on the site.