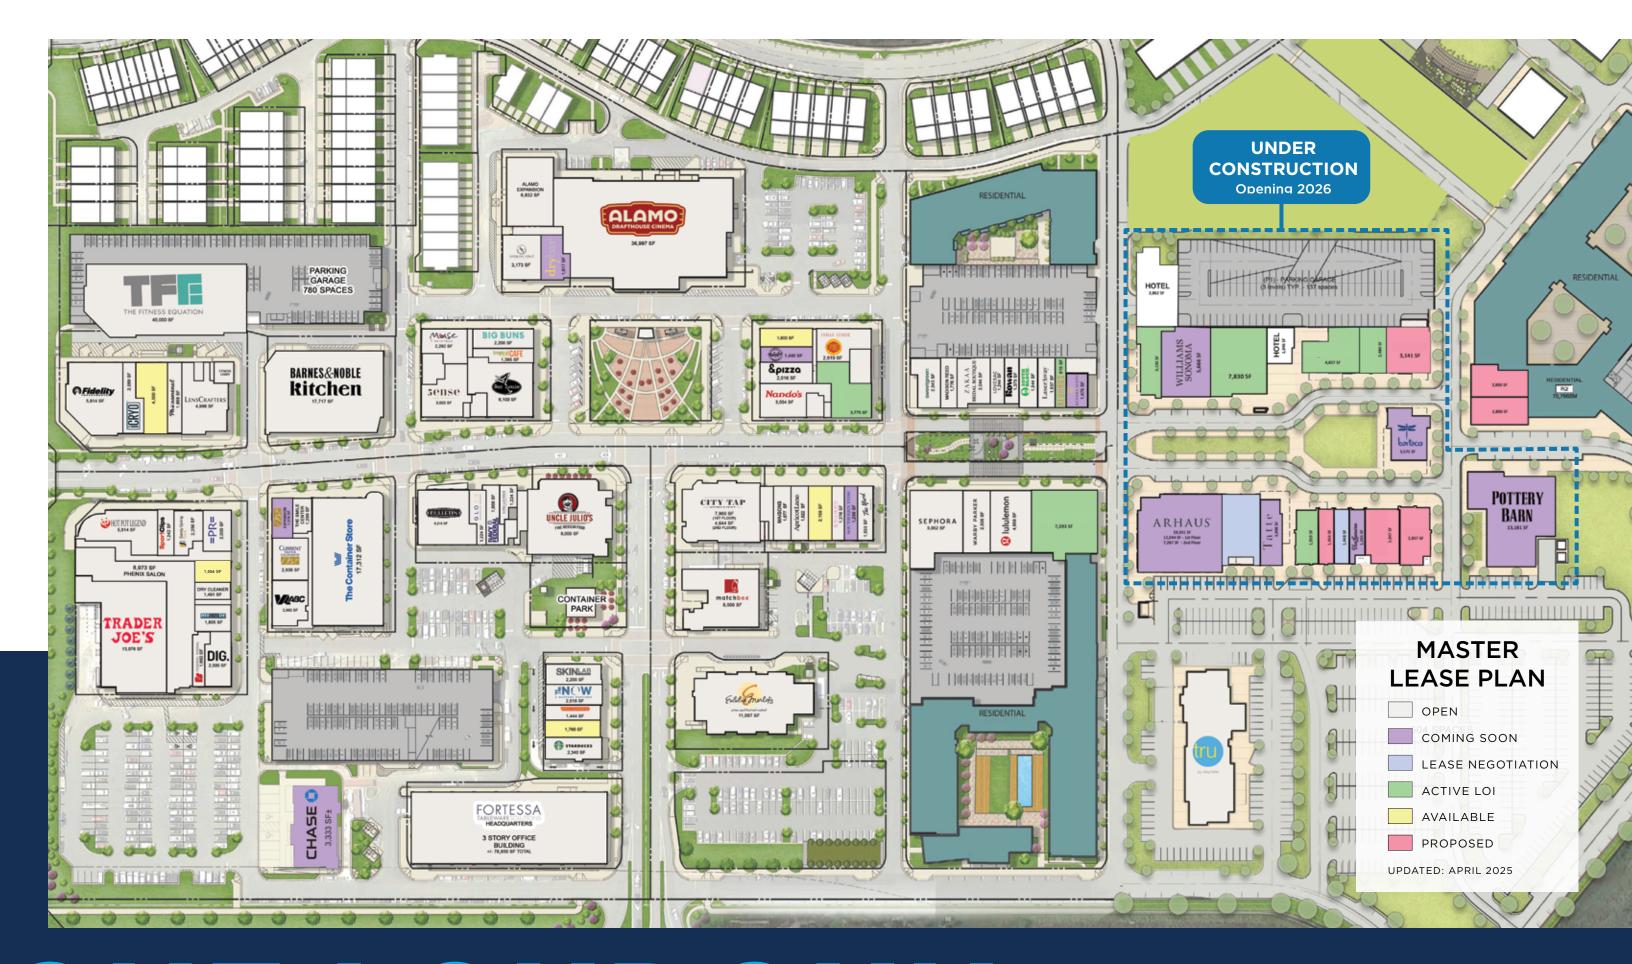

ne Loudoun is a dynamic community anchor offering the ultimate lifestyle experience in rapidly growing city of Ashburn in Loudoun County, VA.

With over 4.4 million
visits in 2024, One
Loudoun is only getting
started, as a planned
expansion of the
development has 1.9
million square feet of
commercial GLA.

#### PHASE 2 (BUILDINGS G & H)

Phase 2 (G & H) of One Loudoun was recently completed, adding fresh new multifamily units, office space, premium retail, and community gathering spaces. These two buildings serve as the gateway to the future development on the site.